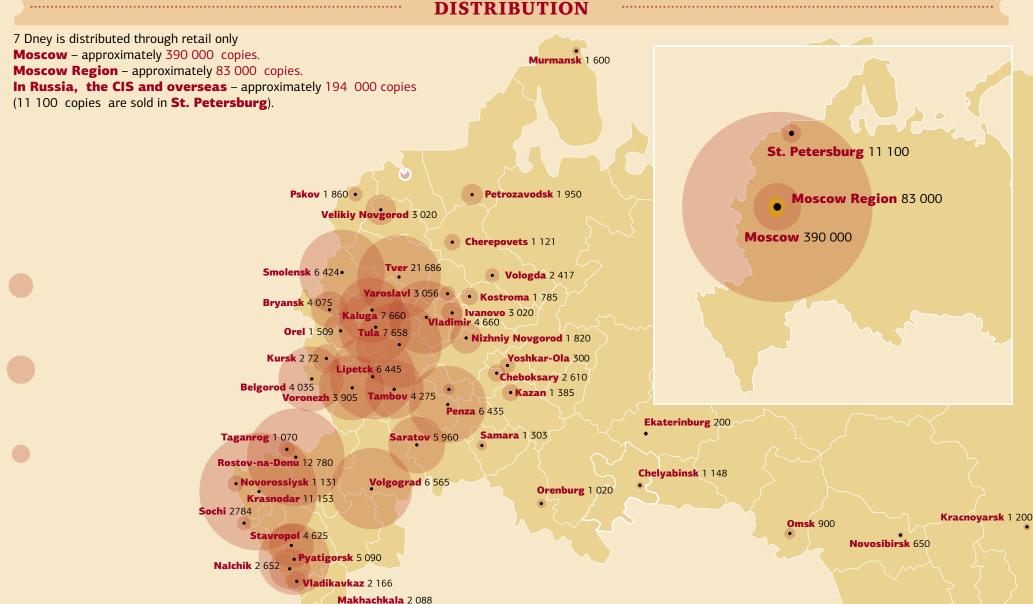

### ABOUT THE MAGAZINE

Circulation 670 000

Printed in Russia

Full colour 72-96 pages

<u>Distribution</u> retail, subscription

**7Days Reports** 

Kaleidoscope

Film frame.