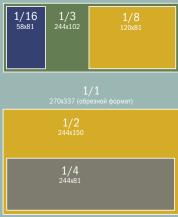

### SIZE OF THE ORIGINAL LAYOUTS

### **BLEED SIZES (TRIM SIZE)**

| 1/1 |                       | 270x337   |
|-----|-----------------------|-----------|
| 2/3 | vertical              | 171,5x337 |
| 1/2 | horizontal            | 270x163   |
|     | vertical              | 130x337   |
| 1/3 | horizontal            | 270x114   |
|     | vertical              | 89x337    |
| 1/4 | horizontal            | 270x94    |
| 1/4 | horizontal, in the TV | 270x78    |
|     |                       |           |

#### **NON-BLEED SIZES**

| 1/1       |                      | 244x306 |
|-----------|----------------------|---------|
| 1/2       | horizontal           | 244x150 |
|           | vertical             | 116x306 |
| 1/3       | horizontal           | 244x102 |
|           | vertical             | 75x306  |
| 1/4       | horizontal           | 244x81  |
|           | vertical             | 116x150 |
| 1/6       | horizontal           | 120x102 |
|           | vertical             | 75x150  |
| 1/8       | horizontal           | 120x81  |
|           | horizontal.          |         |
|           | in the TV guide grid | 120x71  |
| 1/16      | vertical             | 58x81   |
|           | horizontal,          |         |
|           | in the TV guide grid | 58x71   |
| 1 block   | in the TV guide grid | 41x40   |
| 2 block   | in the TV guide grid | 84x40   |
| 3 block   | in the TV guide grid | 127x40  |
| big block | in the TV guide grid | 84x70   |
|           |                      |         |