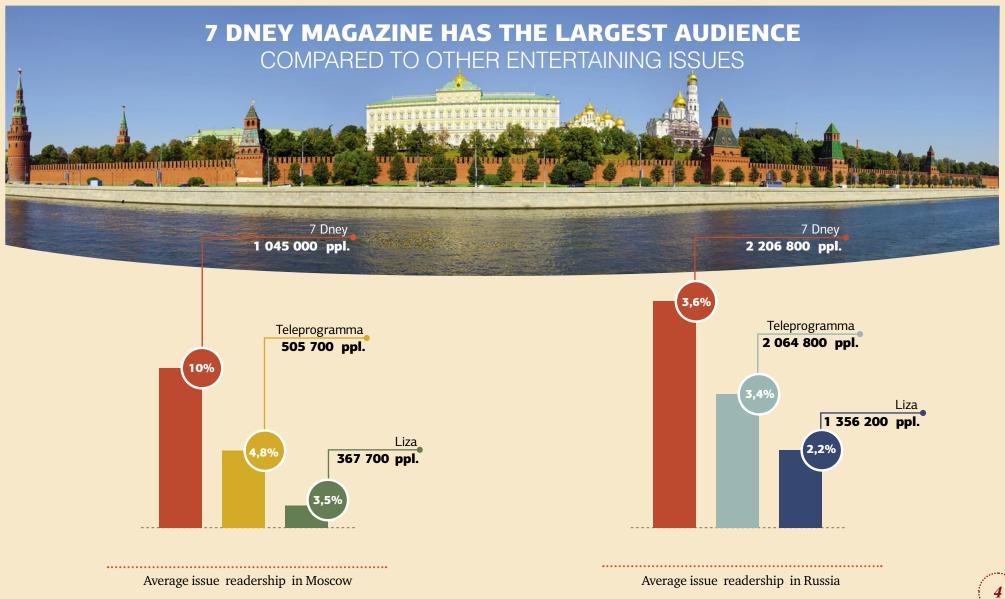

### ABOUT THE MAGAZINE

Circulation 670 000

Printed in Russia

Full colour 72-96 pages

<u>Distribution</u> retail, subscription

**7Days Reports** 

Kaleidoscope

Film frame.