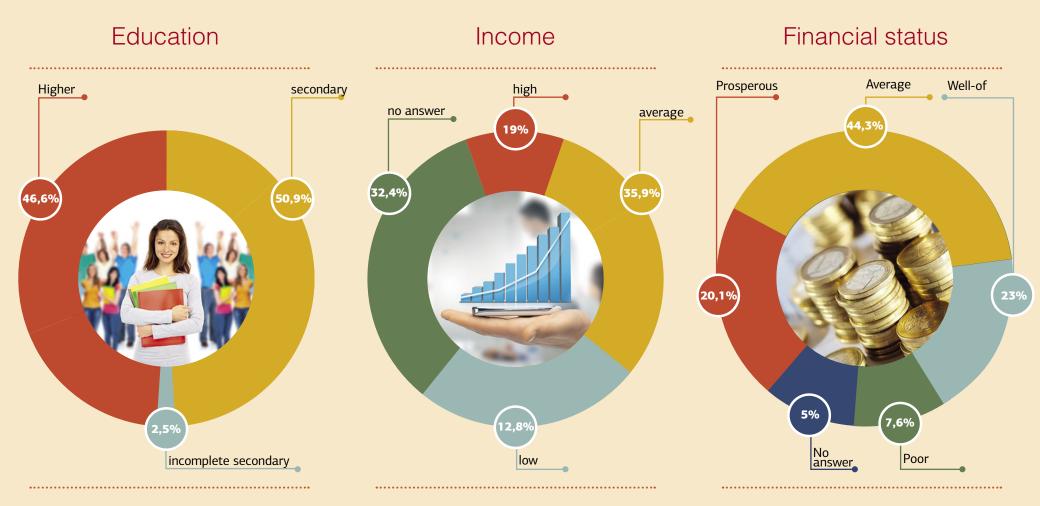

7 Dney magazine interests the members of all age groups. However the regular readership consists of those aged between 25 and 44: the most consumer-active section of the population

Therefore, 83.4% of readers can be considered as a part of the sufficiently well-off group of the population.