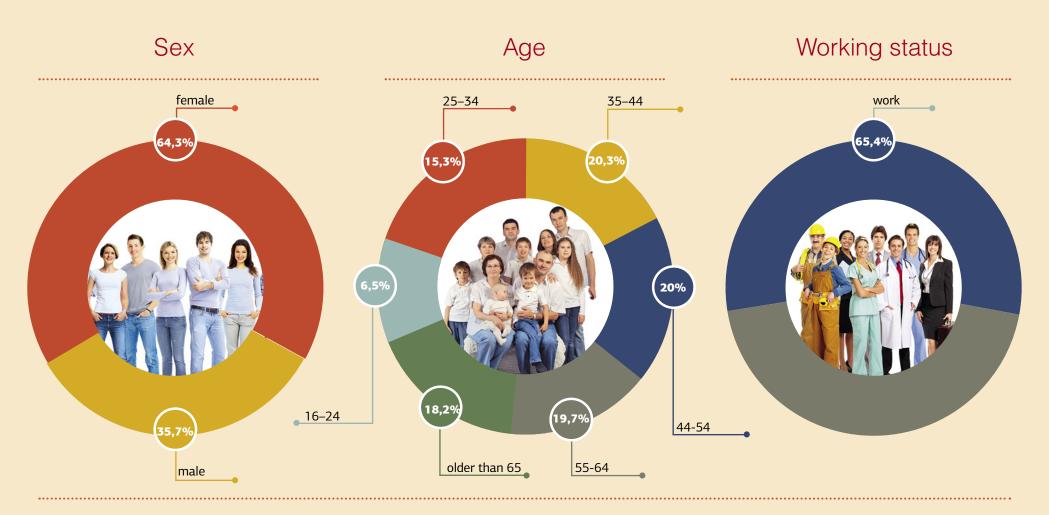

7 Dney magazine interests the members of all age groups. However the regular readership consists of those aged between 25 and 44: the most consumer-active section of the population

Therefore, 83.4% of readers can be considered as a part of the sufficiently well-off group of the population.