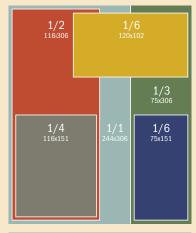

### **BLEED SIZES (TRIM SIZE)**

| 1/1 |                       | 270x337   |
|-----|-----------------------|-----------|
| 2/3 | vertical              | 171,5x337 |
| 1/2 | horizontal            | 270x163   |
|     | vertical              | 130x337   |
| 1/3 | horizontal            | 270x114   |
|     | vertical              | 89x337    |
| 1/4 | horizontal            | 270x94    |
| 1/4 | horizontal, in the TV | 270x78    |
|     |                       |           |

#### **NON-BLEED SIZES**

| 1/1       |                      | 244x306 |
|-----------|----------------------|---------|
| 1/2       | horizontal           | 244x150 |
|           | vertical             | 116x306 |
| 1/3       | horizontal           | 244x102 |
|           | vertical             | 75x306  |
| 1/4       | horizontal           | 244x81  |
|           | vertical             | 116x150 |
| 1/6       | horizontal           | 120x102 |
|           | vertical             | 75x150  |
| 1/8       | horizontal           | 120x81  |
|           | horizontal.          |         |
|           | in the TV guide grid | 120x71  |
| 1/16      | vertical             | 58x81   |
|           | horizontal,          |         |
|           | in the TV guide grid | 58x71   |
| 1 block   | in the TV guide grid | 41x40   |
| 2 block   | in the TV guide grid | 84x40   |
| 3 block   | in the TV guide grid | 127x40  |
| big block | in the TV guide grid | 84x70   |
|           |                      |         |